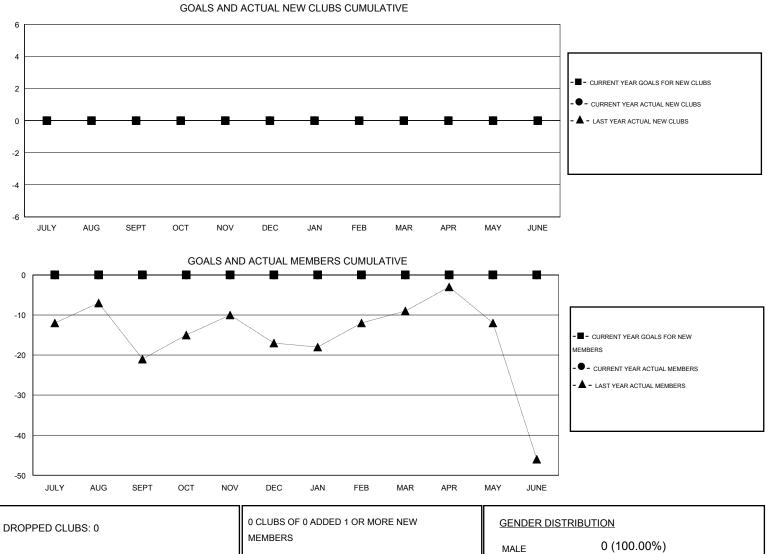

## HAL GRIFFIN GMT:

| GMT: HAL GRIFFIN LOCATION OKLAHOM |                  |                   |                  |                  | A GN                  |                    |                                     |                    | GMT CA 1         |  |
|-----------------------------------|------------------|-------------------|------------------|------------------|-----------------------|--------------------|-------------------------------------|--------------------|------------------|--|
|                                   |                  | Clubs             |                  |                  | Members               |                    |                                     |                    |                  |  |
|                                   | RESU             | LTS FOR 2016-2017 |                  |                  | RESULTS FOR 2016-2017 |                    |                                     |                    |                  |  |
| QUARTER                           | NEW CLUB<br>GOAL | NEW CLUBS         | DROPPED<br>CLUBS | NET<br>GAIN/LOSS | QUARTER               | NEW MEMBER<br>GOAL | CHARTER AND<br>NEW MEMBERS<br>ADDED | DROPPED<br>MEMBERS | NET<br>GAIN/LOSS |  |
| JULY/AUG/SEPT                     | 0                | 0                 | 0                | 0                | JULY/AUG/SEPT         | 0                  | 0                                   | 0                  | 0                |  |
| OCT/NOV/DEC                       | 0                | 0                 | 0<br>0           | 0                | OCT/NOV/DEC           | 0<br>0             | 0                                   | 0                  | 0                |  |
| JAN/FEB/MAR<br>APR/MAY/JUNE       | 0                | 0                 | 0                | 0                | APR/MAY/JUNE          | 0                  | 0                                   | 0                  | 0                |  |

|                 |   | MEMBERS               | MALE<br>FEMALE      | 0 (100.00%)<br>0 (100.00%) |   |
|-----------------|---|-----------------------|---------------------|----------------------------|---|
| DROPPED MEMBERS |   |                       |                     |                            |   |
| DECEASED        | 0 | CLICK HERE FOR HEALTH |                     |                            | 0 |
| CLUB CANCELLED  | 0 | ASSESSMENT DATA       | FAMILY UNIT MEMBERS |                            | 0 |
| OTHER           | 0 |                       | HEAD OF HOUSEHOLD   |                            | 0 |
| TOTAL           | 0 |                       | NON-HEAD OF HOUSEHO | OLD                        | 0 |
|                 |   |                       |                     | _                          |   |